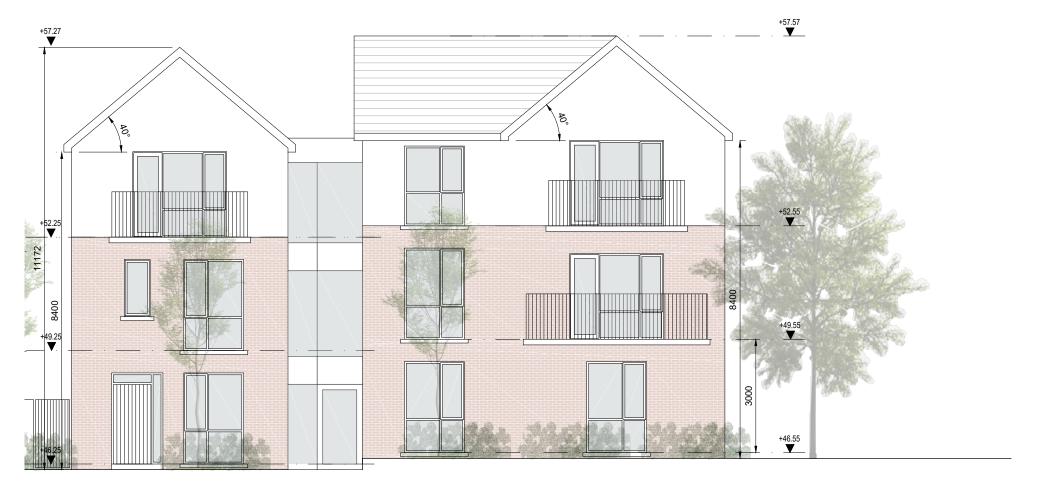

NORTHEAST ELEVATION

NORTHWEST ELEVATION

- C This drawing is copyright.
- Do not scale this drawing. 2 Errors and omissions to be immediately notified to Architect.
- 3 All dimensions to be checked on site.
- 4 To be read with relevant Engineers drawings.

## Notes:

1. All dimensions in millimetres

## External Finishes:

Clay or concrete or fibre-cement slates.

Walls: Painted render finish Selected facing brick

Windows: uPVC or timber framed

Gutters/downpipes: uPVC or aluminium

Balcony balustrades: Metal balustrades with infill

Front Door: Selected coloured composite or painted timber door with fanlight and/or sidelight and/or glazed light in leaf

| revisions                           | date inls                                                                          |
|-------------------------------------|------------------------------------------------------------------------------------|
| description                         | drawing<br>cad ref.                                                                |
| Corner Block CB8A Street Elevations | drawing no. 1828 CB8A-104 cad ref. Lti81828-Navan(33-Planning-SHDapp)CornerBlights |
|                                     | 04                                                                                 |
|                                     | revn.                                                                              |
| job                                 | scale                                                                              |
| Development at                      | 1:100 A3<br>date                                                                   |