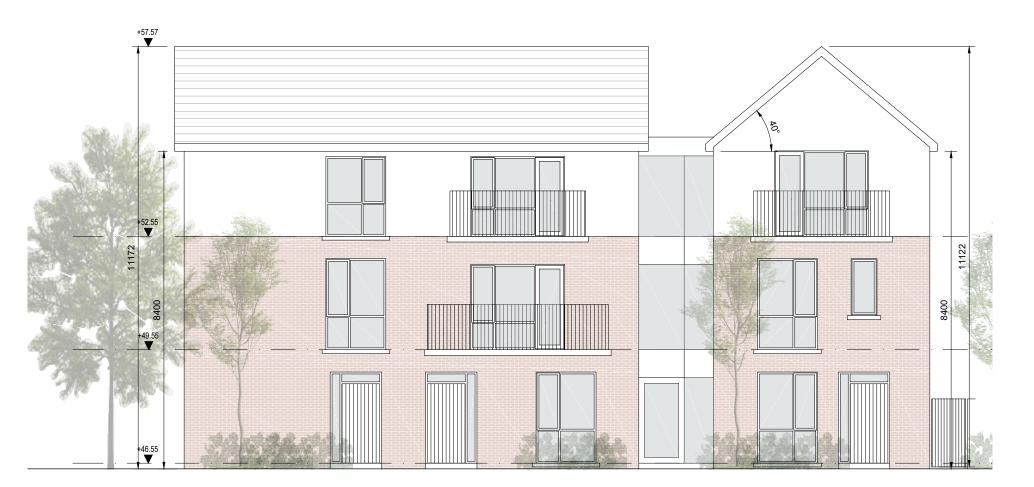

NORTHEAST ELEVATION

NORTHWEST ELEVATION

- C This drawing is copyright.
- Do not scale this drawing. 2 Errors and omissions to be immediately notified to Architect.
- 3 All dimensions to be checked on site.
- 4 To be read with relevant Engineers drawings.

## Notes:

1. All dimensions in millimetres

## External Finishes:

Clay or concrete or fibre-cement slates.

Walls: Painted render finish Selected facing brick

Windows: uPVC or timber framed

Gutters/downpipes: uPVC or aluminium

Balcony balustrades: Metal balustrades with infill

Front Door: Selected coloured composite or painted timber door with fanlight and/or sidelight and/or glazed light in leaf

| revisions                           | date inls                                                                          |
|-------------------------------------|------------------------------------------------------------------------------------|
| description                         | drawing<br>cad ref.                                                                |
| Corner Block CB8A Street Elevations | drawing no. 1828 CB8A-104 cad ref. Lti81828-Navan(33-Planning-SHDapp)CornerBlights |
|                                     | 04                                                                                 |
|                                     | revn.                                                                              |
| job                                 | scale                                                                              |
| Development at                      | 1:100 A3<br>date                                                                   |